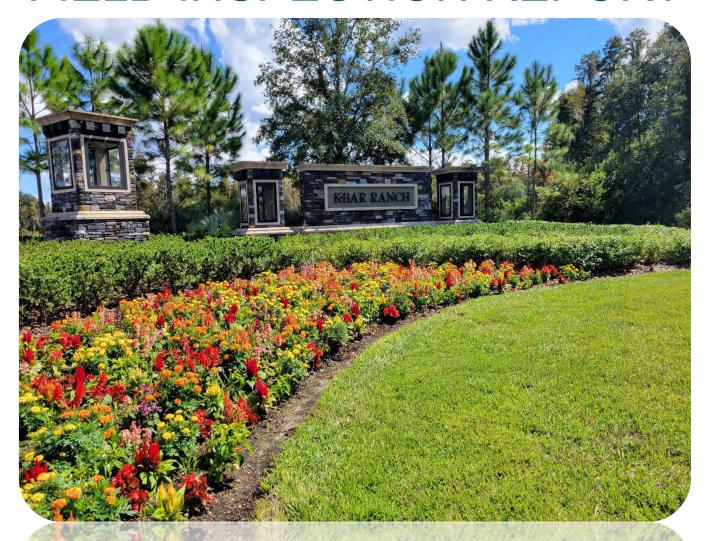

 Yellowstone has treated the weeds in entrance to the community. With that we now have an open area. We have 3 options for this area to try to get it to fill in replace the area or seed the area. (Pic 1)