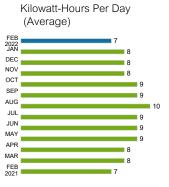

|                    | 216 kWh | @ \$0.07014/kWh     | \$15.1 | 5        |
| Fuel Charge       |                       |                    | 216 kWh | @ \$0.03057/kWh     | \$6.6  | 60       |
| Storm Protection  | on Charge             |                    | 216 kWh | @ \$0.00315/kWh     | \$0.6  | 88       |
| Clean Energy      | Transition Mechanism  |                    | 216 kWh | @ \$0.00402/kWh     | \$0.8  | 37       |
| Florida Gross F   | Receipt Tax           |                    |         |                     | \$1.7  | 7        |
| Electric Service  | ce Cost               |                    |         |                     |        | \$46.67  |
| <b>Current Mo</b> | onth's Electric Charg | es                 |         |                     |        | \$46.67  |



**Tampa Electric Usage History** 

**Billing Period** 

30 Days

Multiplier





Account: 211020399740 Statement Date: 03/02/22

## Details of Charges – Service from 01/13/22 to 02/11/22

Service for: 10821 MISTFLOWER LN, TAMPA, FL 33647 Rate Schedule: General Service - Non Demand

Meter Location: ENTRY LIGHT & GATE

| Meter<br>Number  | Read Date                | Current - Reading | Previous<br>Reading = | Total Used | Multiplier         | Billing Period    |
|------------------|--------------------------|-------------------|-----------------------|------------|--------------------|-------------------|
| 1000563384       | 02/11/22                 | 3,777             | 3,578                 | 199 kWh    | 1                  | 30 Days           |
| Daily Basic Se   | rvice Charge