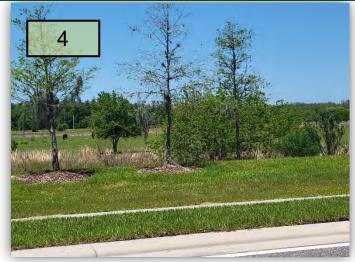

- 5. Diagnose and treat the annuals at redwood pointe they seem to be struggling a little bit. Deadhead and spent blooms.
- During my inspection we still have a lot of ant mounds that visible from the parkway.
   Yellowstone to rake these down once eradicated and cover with mulch. (Pic 2)
- Make sure we are deadheading the marigolds as blooms are spent.
- 4. Yellowstone to work on removing the low hanging moss in the cypress trees along the parkway. This is very noticeable throughout the parkway.(Pic 4)