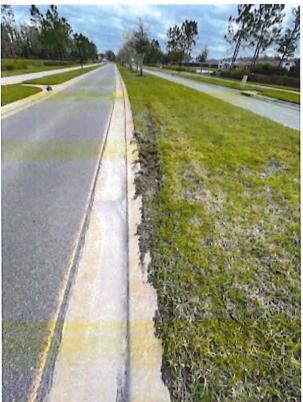

- 13. Improve the vigor in the viburnum suspensum just inside the briar brook entrance at the mail kiosk area.
- 14. Improve the vigor in the saint Augustine at the same area as above. Did these areas get fertilized?
- 15. Treat the turf weeds on the inbound side of the mossy pine entrance.
- 16. Treat the dollar weed on the inbound side of mistflower lane before you get to eh sundrift entrance.
- 17. Improve the vigor in the bottlebrush at the sundrift entrance center island monument sign.
- 18. During my inspection from the mossy pine entrance back it looks like the hard edge was skipped. Please make sure this is done during each mowing visit.(Pic 18)