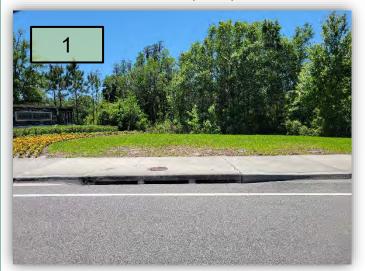

- 5. Diagnose and treat the annuals at redwood pointe they seem to be struggling a little bit. Deadhead and spent blooms.
- During my inspection we still have a lot of ant mounds that visible from the parkway.
   Yellowstone to rake these down once eradicated and cover with mulch. (Pic 2)
- Make sure we are deadheading the marigolds as blooms are spent.
- 4. Yellowstone to work on removing the low hanging moss in the cypress trees along the parkway. This is very noticeable throughout the parkway.(Pic 4)