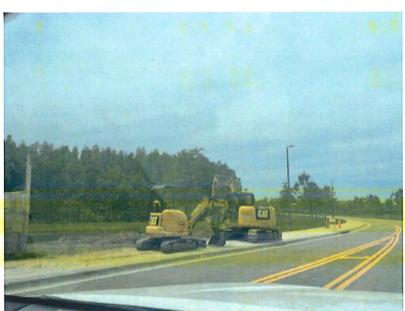

# YELLOWS I

K-Bar II 5/16/22, 9:54 AM

Josh Oliva

Monday, May 16, 2022

**Prepared For Rizzetta** 

**16 Observations Identified** 

Road Paving Contractors
Property Manager
Heavy machinery has been sitting all over the parkway turf along mist-flower causing thinning and turf in some areas and even in some cases loss of Minimal sod.
Will provide proposal to replace.

Road Construction K-Bar ranch
Pkwy
Property Manager
Construction equipment placed all
over Bahia turf areas along K-Bar
Pkwy. Equipment parked for days
at a time all throughout.

Heavy Machinery In Bahia

Additional Construction
Property Manager
Additional construction along KBar Ranch Pkwy

Additional Construction

Parking In Bahia

Additional Construction Photos

Curbing Turf Replacement
Property Manager
Turf was added back along
Curbings down Mistflower where
paving work was done. Strips
added back in have declined. Will
monitor recovery and provide
proposal for replacement if
needed.