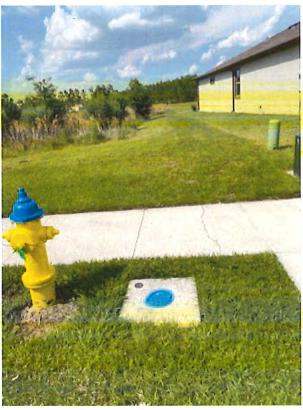

 Yellowstone has treated the weeds in entrance to the community. With that we now have an open area. We have 3 options for this area to try to get it to fill in replace the area or seed the area. (Pic 1)