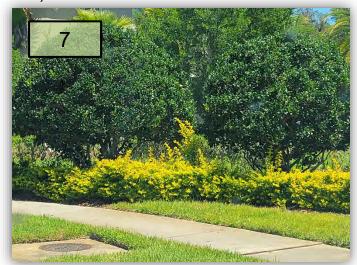

 Yellowstone has treated the weeds in entrance to the community. With that we now have an open area. We have 3 options for this area to try to get it to fill in replace the area or seed the area. (Pic 1)