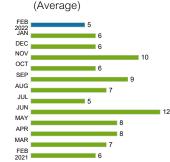

|



tampaelectric.com



**Account**: **221007621776**Statement Date: 03/03/22

#### Details of Charges - Service from 01/14/22 to 02/14/22

Current

Reading

5,423

**Previous** 

Reading

5,261

32 days @ \$0.74000

162 kWh @ \$0.07014/kWh

162 kWh @ \$0.03057/kWh

162 kWh @ \$0.00315/kWh

162 kWh @ \$0.00402/kWh

Service for: 10820 MISTFLOWER LN, TAMPA, FL 33647

**Read Date** 

02/14/22

Daily Basic Service Charge

Storm Protection Charge

Meter

Number

1000777467

**Energy Charge** 

Fuel Charge

Total Used

Multiplier

Billing Period

162 kWh

1 32 Days

\$23.68

Tampa Electric Usage History

\$11.36

\$4.95

\$0.51

Electric Usage History

Kilowatt-Hours Per Day

(Average)

\$49.07

\$49.07

\$0.65

\$1.06

\$42.21

\$2.76 \$4.10

Rate Schedule: General Service - Non Demand



| Clean Energy Transition Mechanism         |  |  |  |  |
|-------------------------------------------|--|--|--|--|
| Florida Gross Receipt Tax                 |  |  |  |  |
| Electric Service Cost                     |  |  |  |  |
| Franchise Fee                             |  |  |  |  |
| Municipal Public Service Tax              |  |  |  |  |
| Total Electric Cost, Local Fees and Taxes |  |  |  |  |
| <b>Current Month's Electric Charges</b>   |  |  |  |  |

Details of Charges – Service from 01/14/22 to 02/14/22

Service for: 10820 MISTFLOWER LN, TAMPA, FL 33647 Rate Schedule: Lighting Service

#### Lighting Service Items LS-1 (Bright Choices) for 32 days

| n 32 days               |                                                                                              |
|-------