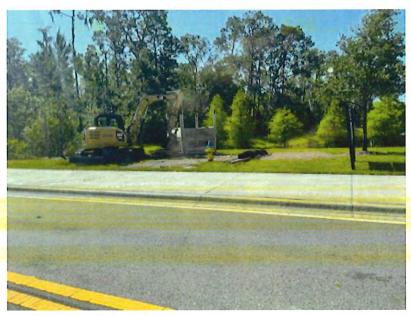

# YELLOWS I

K-Bar II 5/16/22, 9:54 AM

Josh Oliva

Monday, May 16, 2022

**Prepared For Rizzetta** 

**16 Observations Identified** 

Road Paving Contractors
Property Manager
Heavy machinery has been sitting all over the parkway turf along mist-flower causing thinning and turf in some areas and even in some cases loss of Minimal sod.
Will provide proposal to replace.

Road Construction K-Bar ranch
Pkwy
Property Manager
Construction equipment placed all
over Bahia turf areas along K-Bar
Pkwy. Equipment parked for days
at a time all throughout.

Heavy Machinery In Bahia

Additional Construction
Property Manager
Additional construction along KBar Ranch Pkwy

Additional Construction

Parking In Bahia

Additional Construction Photos

Curbing Turf Replacement
Property Manager
Turf was added back along
Curbings down Mistflower where
paving work was done. Strips
added back in have declined. Will
monitor recovery and provide
proposal for replacement if
needed.